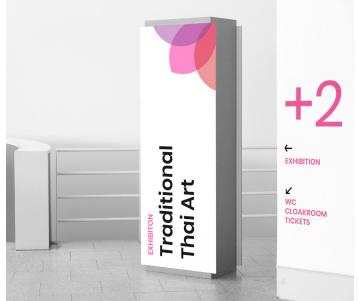

## Client

Silpa Gallery, an art gallery focused on Thai art

#### Solution

The art gallery is named "Silpa" Gallery, which means "Art" in Thai. The lotus graphic element represents Thailand, beauty and the color wheel. Silpa is in a gold gradient as is it a color immensely used in Thai art.