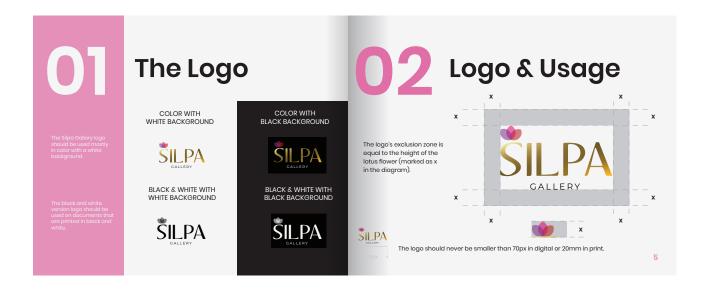

#### Solution

The art gallery is named "Silpa" Gallery, which means "Art" in Thai. The lotus graphic element represents Thailand, beauty and the color wheel. Silpa is in a gold gradient as is it a color immensely used in Thai art.