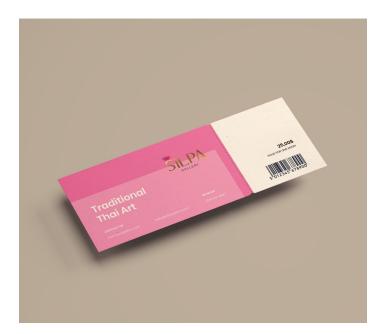

# Niche Traditional Friendly Artistic





Sketches

SG + = + 000:

Silpa Gallery

Silpa Gallery

GALLER Y

SHA:

SHA:

SHA:

SHA:

GALLERY

GALLERY

SILPA

GALLERY



**Type of Work**Branding

## Client

Silpa Gallery, an art gallery focused on Thai art

### Project

Naming and designing a brand logo

#### Challenge

Naming an art gallery, designing a logo for it as well as the brand guidelines.

#### Solution

The art gallery is named "Silpa" Gallery, which means "Art" in Thai. The lotus graphic element represents Thailand, beauty and the color wheel. Silpa is in a gold gradient as is it a color immensely used in Thai art.

1

Mockups Brand Guidelines













3 4