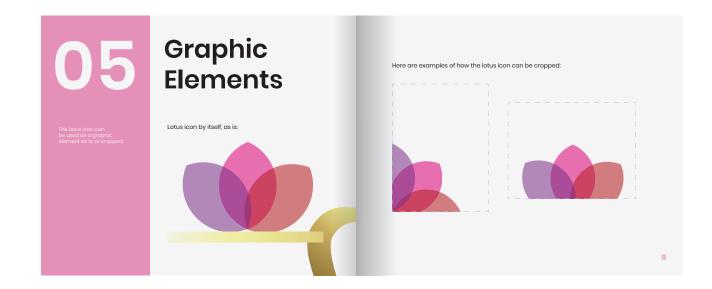

#### Solution

The art gallery is named "Silpa" Gallery, which means "Art" in Thai. The lotus graphic element represents Thailand, beauty and the color wheel. Silpa is in a gold gradient as is it a color immensely used in Thai art.