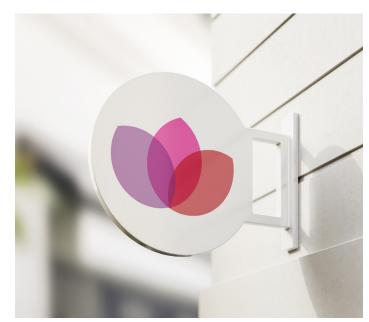

#### Solution

The art gallery is named "Silpa" Gallery, which means "Art" in Thai. The lotus graphic element represents Thailand, beauty and the color wheel. Silpa is in a gold gradient as is it a color immensely used in Thai art.